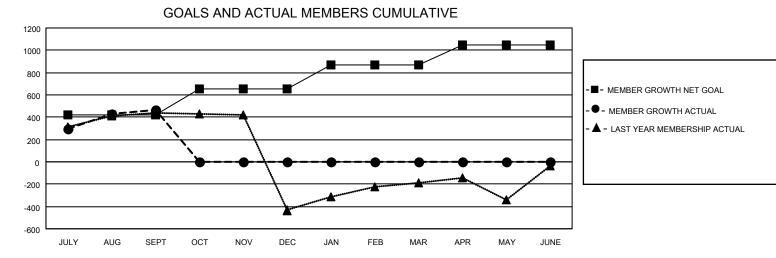

## LOCATION: INDIA

GMT: OPEN

**GMT CA** 6 - I

| Clubs                 |               |           |               | Members               |                         |                         |                                                    |  |  |
|-----------------------|---------------|-----------|---------------|-----------------------|-------------------------|-------------------------|----------------------------------------------------|--|--|
| RESULTS FOR 2024-2025 |               |           |               | RESULTS FOR 2024-2025 |                         |                         |                                                    |  |  |
| QUARTER               | NEW CLUB GOAL | NEW CLUBS | DROPPED CLUBS | QUARTER MEM           | IBER GROWTH NET<br>GOAL | MEMBER GROWTH<br>ACTUAL | DROPPED<br>MEMBERS ACTUAI<br>(including transfers) |  |  |
| JULY/AUG/SEPT         | 17            | 7         | 6             | JULY/AUG/SEPT         | 420                     | 736                     | 166                                                |  |  |
| OCT/NOV/DEC           | 0             | 0         | 0             | OCT/NOV/DEC           | 235                     | 0                       | 0                                                  |  |  |
| JAN/FEB/MAR           | 15            | 0         | 0             | JAN/FEB/MAR           | 215                     | 0                       | 0                                                  |  |  |
| APR/MAY/JUNE          | 6             | 0         | 0             | APR/MAY/JUNE          | 175                     | 0                       | 0                                                  |  |  |

CURRENT YEAR ACTUAL NEW CLUBS

▲ - LAST YEAR ACTUAL NEW CLUBS

| DROPPED CLUBS: 6  |     | 136 CLUBS OF 408 ADDED 1 OR MORE | GENDER DISTRIBUTION                |                 |   |
|-------------------|-----|----------------------------------|------------------------------------|-----------------|---|
|                   |     | NEW MEMBERS                      | MALE                               | 11,348 (79.72%) |   |
| DROPPED MEMBERS   |     |                                  | FEMALE                             | 2,887 (20.28%)  |   |
| DECEASED          | 9   | CLICK HERE FOR CUMULATIVE        | TOTAL FAMILY UNIT MEMBERS          |                 | 0 |
| CLUB CANCELLED 12 |     | MEMBERSHIP DATA                  |                                    |                 | 0 |
| OTHER 142         |     |                                  | FAMILY MEMBERS PAYING HALF<br>DUES |                 |   |
| TOTAL             | 163 |                                  | 5626                               |                 |   |