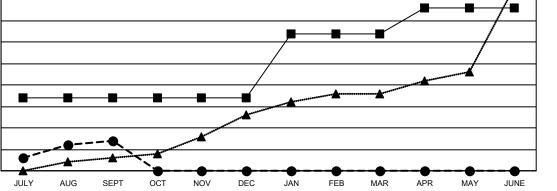

## LOCATION: INDIA

GMT: OPEN

**GMT CA** 6 - I

| Clubs                 |               |           |               | Members               |                         |                         |                                                    |  |  |
|-----------------------|---------------|-----------|---------------|-----------------------|-------------------------|-------------------------|----------------------------------------------------|--|--|
| RESULTS FOR 2024-2025 |               |           |               | RESULTS FOR 2024-2025 |                         |                         |                                                    |  |  |
| QUARTER               | NEW CLUB GOAL | NEW CLUBS | DROPPED CLUBS | QUARTER MEM           | IBER GROWTH NET<br>GOAL | MEMBER GROWTH<br>ACTUAL | DROPPED<br>MEMBERS ACTUAI<br>(including transfers) |  |  |
| JULY/AUG/SEPT         | 17            | 7         | 6             | JULY/AUG/SEPT         | 420                     | 736                     | 166                                                |  |  |
| OCT/NOV/DEC           | 0             | 0         | 0             | OCT/NOV/DEC           | 235                     | 0                       | 0                                                  |  |  |
| JAN/FEB/MAR           | 15            | 0         | 0             | JAN/FEB/MAR           | 215                     | 0                       | 0                                                  |  |  |
| APR/MAY/JUNE          | 6             | 0         | 0             | APR/MAY/JUNE          | 175                     | 0                       | 0                                                  |  |  |

CURRENT YEAR ACTUAL NEW CLUBS

▲ - LAST YEAR ACTUAL NEW CLUBS

| DROPPED CLUBS: 6  |     | 136 CLUBS OF 408 ADDED 1 OR MORE | GENDER DISTRIBUTION                |                 |   |
|-------------------|-----|----------------------------------|------------------------------------|-----------------|---|
|                   |     | NEW MEMBERS                      | MALE                               | 11,348 (79.72%) |   |
| DROPPED MEMBERS   |     |                                  | FEMALE                             | 2,887 (20.28%)  |   |
| DECEASED          | 9   | CLICK HERE FOR CUMULATIVE        | TOTAL FAMILY UNIT MEMBERS          |                 | 0 |
| CLUB CANCELLED 12 |     | MEMBERSHIP DATA                  |                                    |                 | 0 |
| OTHER 142         |     |                                  | FAMILY MEMBERS PAYING HALF<br>DUES |                 |   |
| TOTAL             | 163 |                                  | 5626                               |                 |   |