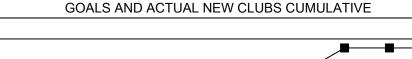

## LOCATION: INDIA

GMT: OPEN

**GMT CA** 6 - I

| Clubs                 |               |           |               | Members               |                         |                         |                                                    |  |  |
|-----------------------|---------------|-----------|---------------|-----------------------|-------------------------|-------------------------|----------------------------------------------------|--|--|
| RESULTS FOR 2024-2025 |               |           |               | RESULTS FOR 2024-2025 |                         |                         |                                                    |  |  |
| QUARTER               | NEW CLUB GOAL | NEW CLUBS | DROPPED CLUBS | QUARTER MEM           | IBER GROWTH NET<br>GOAL | MEMBER GROWTH<br>ACTUAL | DROPPED<br>MEMBERS ACTUAI<br>(including transfers) |  |  |
| JULY/AUG/SEPT         | 17            | 7         | 6             | JULY/AUG/SEPT         | 420                     | 736                     | 166                                                |  |  |
| OCT/NOV/DEC           | 0             | 0         | 0             | OCT/NOV/DEC           | 235                     | 0                       | 0                                                  |  |  |
| JAN/FEB/MAR           | 15            | 0         | 0             | JAN/FEB/MAR           | 215                     | 0                       | 0                                                  |  |  |
| APR/MAY/JUNE          | 6             | 0         | 0             | APR/MAY/JUNE          | 175                     | 0                       | 0                                                  |  |  |

CURRENT YEAR ACTUAL NEW CLUBS

▲ - LAST YEAR ACTUAL NEW CLUBS

| DROPPED CLUBS: 6  |     | 136 CLUBS OF 408 ADDED 1 OR MORE | GENDER DISTRIBUTION                |                 |   |
|-------------------|-----|----------------------------------|------------------------------------|-----------------|---|
|                   |     | NEW MEMBERS                      | MALE                               | 11,348 (79.72%) |   |
| DROPPED MEMBERS   |     |                                  | FEMALE                             | 2,887 (20.28%)  |   |
| DECEASED          | 9   | CLICK HERE FOR CUMULATIVE        | TOTAL FAMILY UNIT MEMBERS          |                 | 0 |
| CLUB CANCELLED 12 |     | MEMBERSHIP DATA                  |                                    |                 | 0 |
| OTHER 142         |     |                                  | FAMILY MEMBERS PAYING HALF<br>DUES |                 |   |
| TOTAL             | 163 |                                  | 5626                               |                 |   |